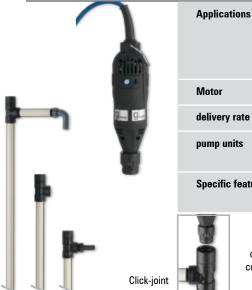

## GLP25 - the innovative and mobile laboratory / industry pump

## **NEW** - easy handling drum pump for many applications

non inflammable liquids, acids and basis low concentrated, fluids of medium general: viscosity (colours, emulsions, dispersions, suspensions, oils) inflammable liquids when ATEX is not required (special laboratory conditions) extra liquids: pumping heavy and viscous liquids only in small quantities, motor temperature is limited electric: max. 160 W, 230 Volt / 50 Hz delivery rate 0 - 30 I/min with discharge tube PP, Stainless Steel, Viton® pump units wetted materials: 500, 700, 1000 mm length of tube: Specific features protection of utility models, immersion depth and complete drainage adjustable by o-ring,

discharge tube, on the right with nozzle