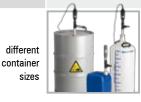

## **NEW** - easy handling drum pump for many applications

non inflammable liquids, acids and basis low concentrated, fluids of medium general: viscosity (colours, emulsions, dispersions, suspensions, oils) inflammable liquids when ATEX is not required (special laboratory conditions) extra liquids: pumping heavy and viscous liquids only in small quantities, motor temperature is limited electric: max. 160 W, 230 Volt / 50 Hz delivery rate 0 - 30 I/min with discharge tube PP, Stainless Steel, Viton® pump units wetted materials: 500, 700, 1000 mm length of tube: Specific features protection of utility models, immersion depth and complete drainage adjustable by o-ring,