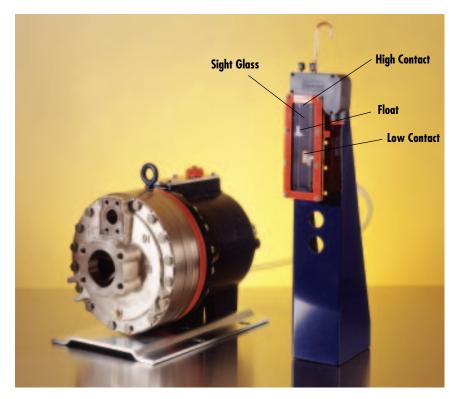

## Oil Level Monitor Mounting Kit

The Hydra-Cell Oil Level Monitoring System utilizes a Murphy SWICHGAGE® Model L129CK1. Field proven in the oil industry to detect crank case oil level, the Murphy SWICHGAGE is well suited to detect oil level for Hydra-Cell pumps such as the D-35 shown here.

For many years, Hydra-Cell customers have used oil level monitors for their critical or remote industrial applications. Now, Wanner Engineering has designed a compact, rugged, ready-to-go mounting kit to monitor pump oil level using a Murphy SWICHGAGE.

The Oil Level Monitor Mounting Kit is easy to assemble and can be used with all Hydra-Cell pumps. The Oil Level Mounting kit includes the switch mounting bracket and all necessary hardware. **The Murphy SWICHGAGE is sold separately** 