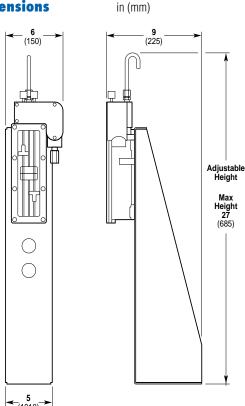

## **Dimensions**

®SWICHGAGE is a registered tradname of Frank W. Murphy MFR.

United States (612) 332-5681 Fax (612) 332-6937 Instant Information: www.hydra-cell.com
Document Fax Back System: (510) 745-0440