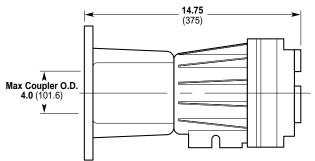

# D-10 Pump/Motor Adapters

For D-10 models for use with 56C, 143TC and 145TC frame motors.

Part Number: A04-005-1200  $\binom{(10.7)}{(4 \times)}$ For F-21 and F-22 models for use with 56C, 143TC and 145TC frame motors.