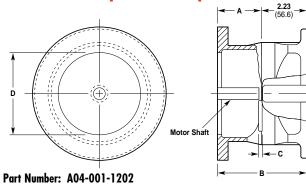

# D-03/D-04 Pump/Motor Adapter

For D-03 and D-04 models for use with 56C, 143TC and 145TC frame motors.

#### Part Number: A04-002-1202

For D-03 and D-04 models for use with 182TC, 184TC, 213TC and 215TC frame motors.