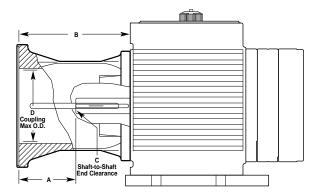

# D-03/D-04 Pump/Motor Adapter

For D-03 and D-04 models for use with 56C, 143TC and 145TC frame motors.

#### Part Number: A04-002-1202

For D-03 and D-04 models for use with 182TC, 184TC, 213TC and 215TC frame motors.

#### A04-002-1200

For D-10 models for use with 182TC, 184TC, 213TC and 215TC frame motors.

## A04-041-1200

For D-15/17 models for use with 182TC, 184TC, 213TC, 215TC, 254TC and 256TC frame motors.

## A04-041-1202

For D-15/17 models for use with 284TC and 286TC frame motors.

(612) 332-5681 Fax (612) 332-6937