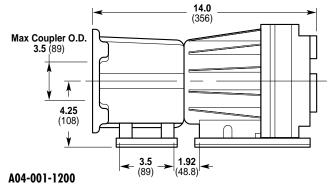

# D-10 Pump/Motor Adapters

For D-10 models for use with 56C, 143TC and 145TC frame motors.

Part Number: A04-005-1200  $\binom{(10.7)}{(4 \times)}$ For F-21 and F-22 models for use with 56C, 143TC and 145TC frame motors.