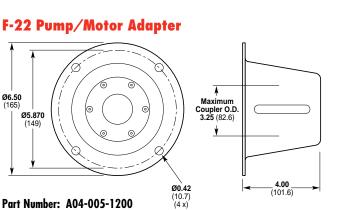

# D-10 Pump/Motor Adapters

For D-10 models for use with 56C, 143TC and 145TC frame motors.

Part Number: A04-005-1200  $\binom{(10.7)}{(4 \times)}$ For F-21 and F-22 models for use with 56C, 143TC and 145TC frame motors.