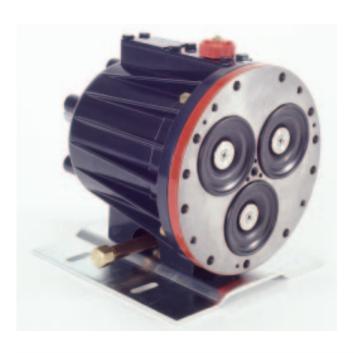

## Replacement Hydraulic Ends

Complete Hydraulic End Assemblies are available as replacement items. The Hydraulic End contains all drive end components from the drive shaft up to and including the diaphragms. All Hydraulic Ends are factory tested and shipped with oil. To order a Replacement Hydraulic End, refer to the appropriate pump ordering page and specify the desired Cam, Diaphragm and O-ring Material, and Hydra-Oil.