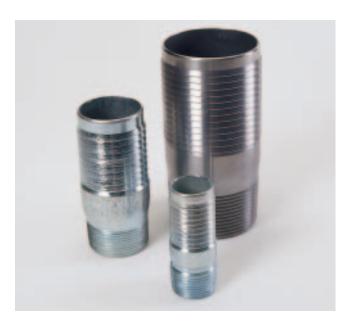

## **Hose Connector Accessories**

## **Selection**

Barbed hose connectors are recommended for installing flexible hose to the pump inlet port on models D-10 and larger. Barbed hose connectors are suitable for metallic pump heads only.

| Pump Model | Description               | Part Number  |  |  |  |
|------------|---------------------------|--------------|--|--|--|
| D-10/D-12  | 1" NPT x 1-1/4" hose barb | D10-111-2201 |  |  |  |
| H-25       | 1-1/2" NPT x 2" hose barb | D25-111-2201 |  |  |  |
| D-35       | 2-1/2" NPT x 3" hose barb | D40-111-2201 |  |  |  |