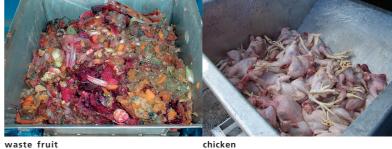

This results in a cleaner working site together with a stream lined and efficient waste removal system.

Tote bin for the manual movement of food waste

chicken