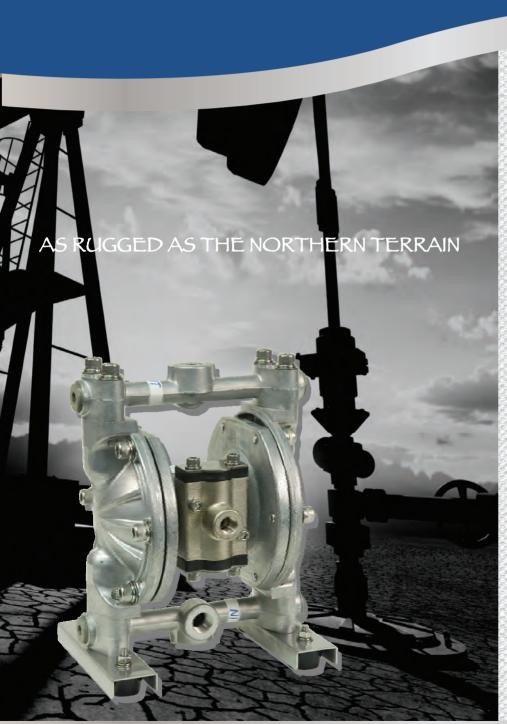

# **CSA Certified Diaphragm Pumps**

As a global leader in the air-operated double diaphragm industry, Yamada® now offers a series of CSA Certified natural gas driven pumps. The new CSA Certified Series is built on the foundation of the field proven DP & NDP Series pumps, which have had the same, consistent design for several years. With a history of service that has been exemplary throughout the years, these pumps have certainly proven that they're as rugged as the great northern terrain demands.

With sizes in 3/8", 34" & 1", the CSA Certified pumps offer you reliability, efficient operation and most of all, safety.