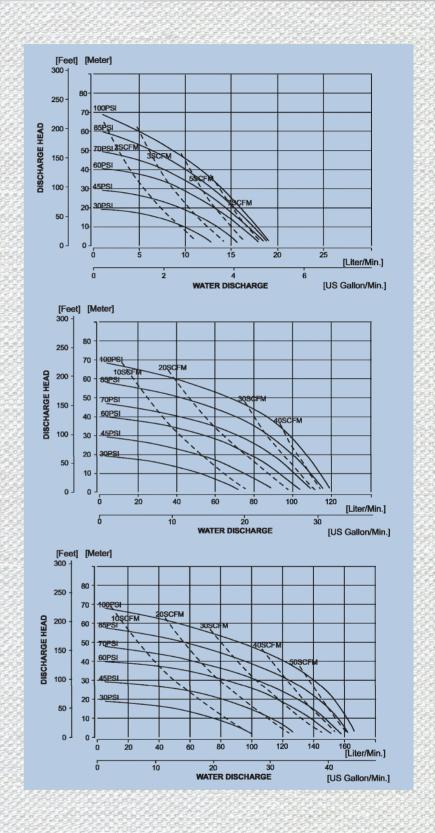

### DP-10BAN-CSA

3/8" NPT Port Dimensions

Supply Pressure - 20-100 PSI (0.1-0.7MPa)

Volume Per Cycle - 0.013 gallons (50mL)

Max Size Solid - 1/32" (1.0mm)

Max Dry Suction Lift - 3.3feet (1M)

## NDP-20BAN-CSA

3/4" NPT Port Dimensions

Supply Pressure - 20-100 PSI (0.1-0.7MPa)

Volume Per Cycle - 0.09 gallons (350mL)

Max Size Solid - 1/16" (2.0mm)

Max Dry Suction Lift - 10 feet (3M)

### NDP-25BAN-CSA

1" NPT Port Dimensions

Supply Pressure - 20-100 PSI (0.1-0.7MPa)

Volume Per Cycle – 0.16 gallons (600mL)

Max Size Solid - 3/32" (3.0mm)

Max Dry Suction Lift - 16 feet (5M)

Your Local Distributor: