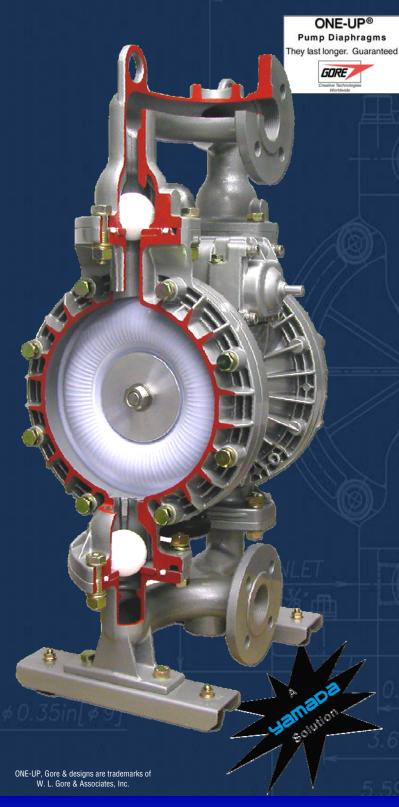

## **PERFORMANCE**

THE MOST DEMANDING CUSTOMERS REQUESTED IT... YAMADA OFFERS IT!

To exceed increasing demands of the current pump user, Yamada has teamed with W. L. Gore & Associates to offer a feature enhanced Air-Operated Double Diaphragm Pump "GUARANTEED" to out perform the competition. The Yamada Double-Up Series includes the following exclusive features:

- GUARANTEED performance or your money back!
- Field proven, longest lasting Gore ONE-UP® Diaphragms.
- Internal and external epoxy coated air motor.
- Five fluid port sizes 3/4" to 3"
- Five housing materials Polypropylene, PVDF, 316SS, Cast Iron and Aluminum.
- Air Valve Technology which NEVER requires internal or external lubrication.
- Leak-free bolted mating surfaces.