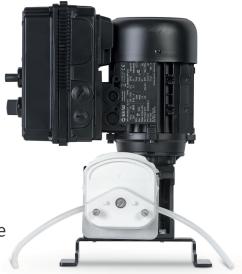

## Our successful DS-M pump model have now a new variant called DS-M/LAB

What does it change: the pump head.

## Where to apply each model:

DS-M: 24h/7d service, heavy duty applications, industrial applications, long life tube expectations, no frequent tube replacements needed.

DS-M/LAB: where a fast and easy tube replacement is needed, like laboratory applications, one tube for each color in printing or similar applications, one tube for each flavor, one tube for each product, etc.