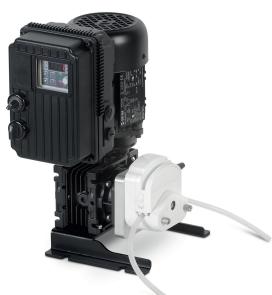

## Our successful DS-M pump model have now a new variant called DS-M/LAB

What does it change: the pump head.

## Where to apply each model:

DS-M: 24h/7d service, heavy duty applications, industrial applications, long life tube expectations, no frequent tube replacements needed.

DS-M/LAB: where a fast and easy tube replacement is needed, like laboratory applications, one tube for each color in printing or similar applications, one tube for each flavor, one tube for each product, etc.