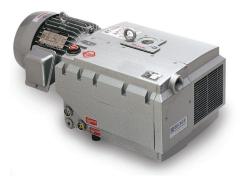

## **Maple Syrup Extraction**

- Becker pumps are perfectly suited for maple syrup extraction
- Becker pumps exceed 29" mercury, greatly increasing sap yield
- Becker pumps are rated for 100% use factor
- Becker pumps can be operated outdoors
- Becker pumps require minimal maintenance