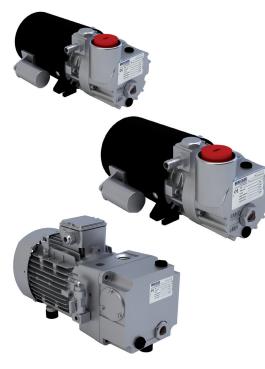

## **Maple Syrup Extraction**

- Becker pumps are perfectly suited for maple syrup extraction
- Becker pumps exceed 29" mercury, greatly increasing sap yield
- Becker pumps are rated for 100% use factor
- Becker pumps can be operated outdoors
- Becker pumps require minimal maintenance