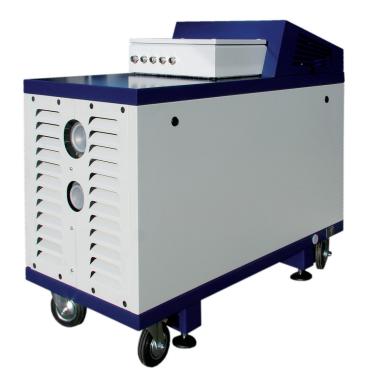

## SCREW VACUUM PUMPS

**VADS 250** 

## **BEST IN CLASS**

- Made in Germany
- Ultimate pressure <1x10<sup>-1</sup> mbar (even from cold start situation)
- Max suction volume flow 290 m<sup>3</sup>/h
- Large suction flow even at high vacuum ensures fastest evacuation in direct comparison with other working principles
- Clean, dry and wear free compression (100% oil free compression chamber)
- Integrated VARIAIR inverter
- Demand driven power requirement via vacuum constant function and PID loop control, ideal for initial centralisation of your vacuum supply (w/o any additional components)
- Optimized efficiency at all duty points
- Integrated oil/air cooling (no cooling water required)
- Long service intervals, minimum service requirements and high energy efficiency reduce your "Life Cycle Cost"
- Plug & play installation and integration into your systems controller
- VADS 250/2 Seal Gas provides improved process compatibility
- VADS 250/3 MAPACK for operation at packaging machines for modified atmosphere (MAP)
- Individual product solutions via integrated and external accessories, e.g. fine vacuum sensors, heavy duty wheels, UL listed materials, ISO-K-flange components, gas ballast valves